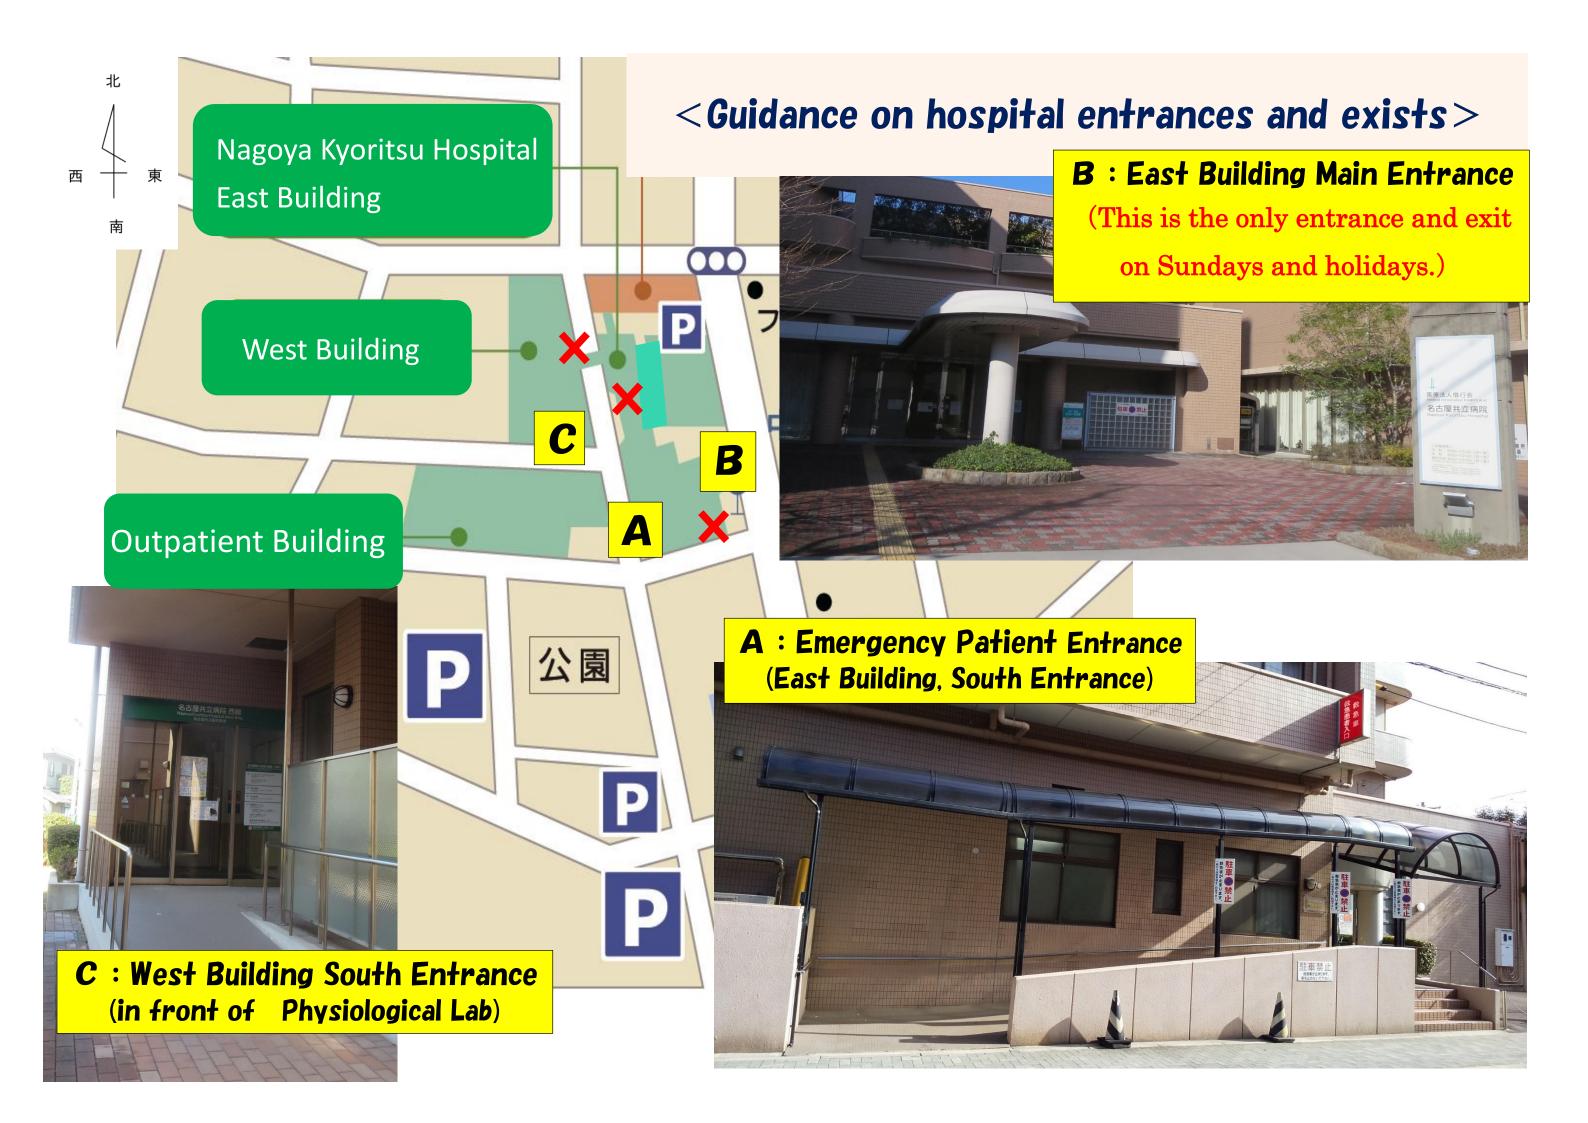

## REGARDING THE HOSPITAL ENTRANCES AND EXITS

Some entrances and exits are closed.

We apologize for the inconvenience and ask for your understanding and cooperation.

|                            | A: Emergency Patient  Entrance  (East Building, South Entrance)   | B : East Building Main<br>Entrance | C: West Building South Entrance (in front of Physiological Lab) | Others    |
|----------------------------|-------------------------------------------------------------------|------------------------------------|-----------------------------------------------------------------|-----------|
| Weekdays                   | 0                                                                 | 0                                  | 0                                                               | ×         |
| Saturdays                  | O                                                                 | 0                                  | O                                                               | ×         |
| Sundays<br>and<br>holidays | ×                                                                 | 0                                  | ×                                                               | ×         |
| Closing time               | Weekdays: 8:00 p.m.<br>Saturdays, Sundays and holidays: 6:00 p.m. |                                    | All days: 7:00 p.m.                                             | Whole day |